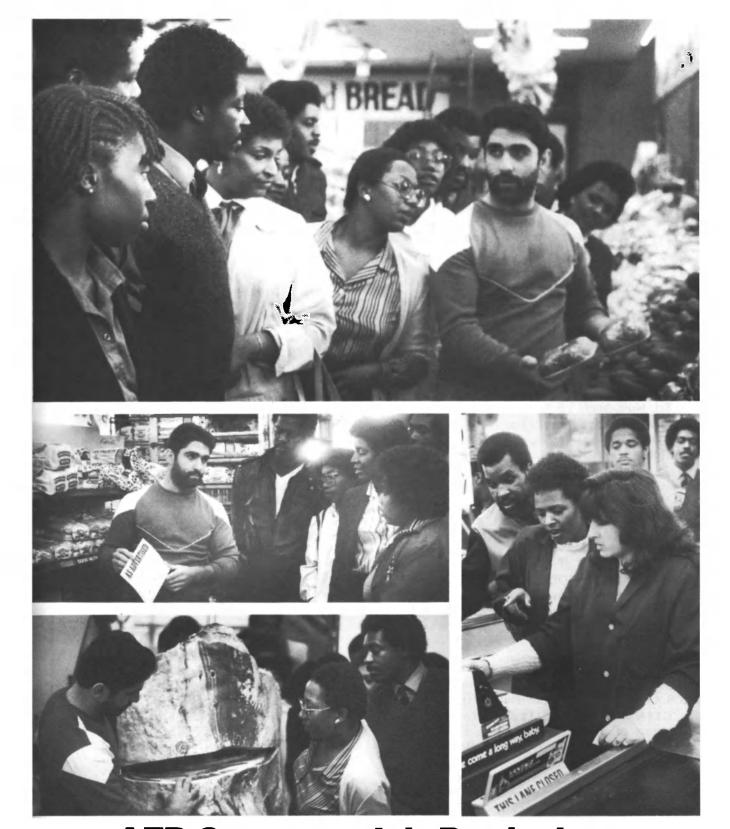

#### AFD Sponsors Job-Producing Training-Orientation Program

In cooperation with Governor James Blanchard and Doug Ross of Project Self-Reliance, Associated Food Dealers sponsored an intensive 10-day crash orientation job training program resulting in jobs for 20 young men and women in Detroit-area food stores . . . and off the state welfare rolls.

On this page is a photo story of participants in the program in various job-training functions at Armour

Food Center in Detroit operated by Charles, Tom, Peter and Jerry Semaan. Gov. Blanchard and Project Director Ross praised AFD for the effort. The course was written by AFD executive director Ed Deeb, who, along with Isadore Malin, conducted the training.

Staff members of Project Self-Reliance and Career Works assisted in part of the program.